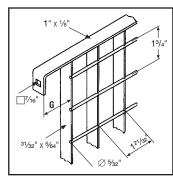

### SHIELD®

#### Specify:

Electro-forge welded steel fencing. Ametco Shield design —<sup>31</sup>/<sub>32</sub>" x <sup>5</sup>/<sub>64</sub>" main bar, <sup>3</sup>/<sub>6</sub>" round cross bar, 1<sup>3</sup>/<sub>4</sub>" x 1<sup>2</sup>/<sub>32</sub>" mesh. Galvanized to ASTM 123 and/or powder polyester coated.