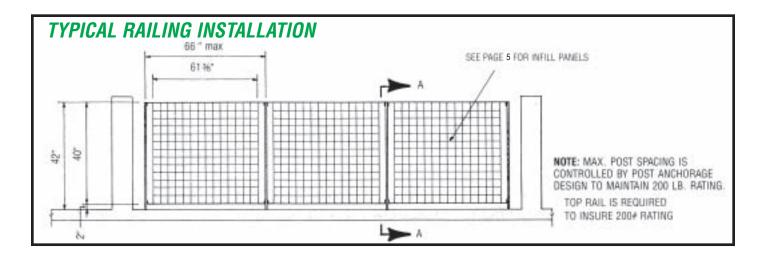

ALL AMETCO RAILING SYSTEMS ARE DESIGNED TO WITHSTAND A 200 LB. LOADING IN ANY DIRECTION. THE INTEGRITY OF THE RAILING SYSTEM IS DEPENDENT ON THE INTEGRITY OF THE ANCHORING SYSTEM. SEE AMETCO FENCING CATALOG FOR ADDITIONAL INFORMATION.