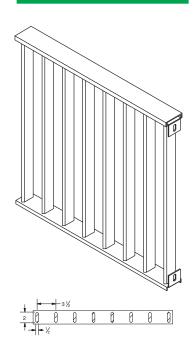

## **ALUMINUM RAILINGS**

The Ametco<sup>®</sup> aluminum **railings** are designed for use on balconies, decks, walkways and stairs. This railing system is manufactured from 2" and/or 4" blades that are  $\frac{1}{2}$ " thick extruded aluminum tubes.

metco

After fabrication the aluminum railings are powder coated in one of our 15 standard colors. The **railings** are manufactured to be both functional and decorative, harmonizing visually with any environment.