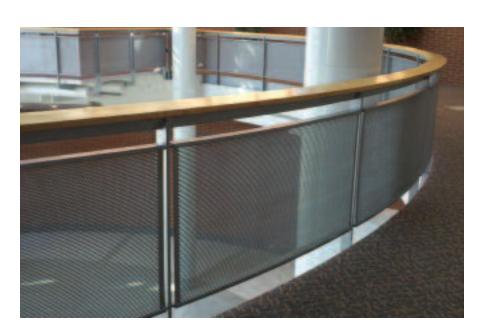

## PERFORATED RAILINGS

The Ametco<sup>®</sup> perforated **railings** are designed for use on balconies, decks and stairs. The railing systems have a large variety of styles, patterns and sizes. From <sup>1</sup>/<sub>4</sub>" round perforations to <sup>4</sup>" square perforations to <sup>1</sup>/<sub>2</sub>" x 4" slotted perforations. The perforated railing system allows you to design the pattern to be used. The railings are powder coated after fabrication in one of our 15 standard colors. The **railings** are manufactured to be both functional and decorative, harmonizing visually with any environment.

#### Perforated Patterns

Round

Visit our Web Site www.ametco.com for Master Spec · CAD Drawings · Photo Gallery