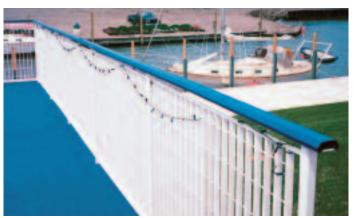

## PERFORATED RAILINGS

The Ametco<sup>®</sup> perforated **railings** are designed for use on balconies, decks and stairs. The railing systems have a large variety of styles, patterns and sizes. From <sup>1</sup>/<sub>4</sub>" round perforations to <sup>4</sup>" square perforations to <sup>1</sup>/<sub>2</sub>" x 4" slotted perforations. The perforated railing system allows you to design the pattern to be used. The railings are powder coated after fabrication in one of our 15 standard colors. The **railings** are manufactured to be both functional and decorative, harmonizing visually with any environment.

#### Perforated Patterns

Round

Visit our Web Site www.ametco.com for Master Spec · CAD Drawings · Photo Gallery