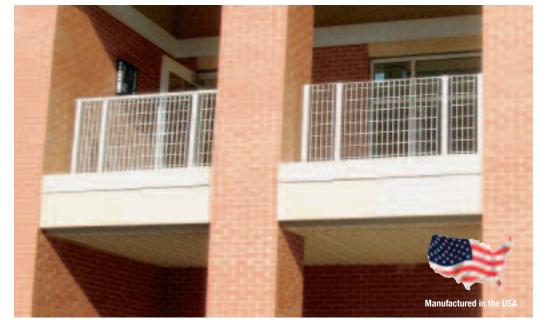

## **RAILING SYSTEMS**

The Ametco<sup>®</sup> **railings** are designed for use on balconies, decks and stairs. These railing systems are based on the same infill panel method as our **fence systems** and our other product lines. Panel sections for railings are available in a variety of styles, patterns and sizes. Installation is fast and efficient, and the modular design keeps panel replacement simple. The **railings** are manufactured to be both functional and decorative, harmonizing visually with any environment. Radial pattern railings

## **STEEL RAILING SYSTEMS**

The Ametco<sup>®</sup> steel **railings** are designed for use on balconies, decks and stairs. This railing system is based on the same infill panel method as our **fence systems** and our other product lines. Panel sections for railings are available in a variety of styles, patterns and sizes. Installation is fast and efficient, and the modular design keeps panel replacement simple. The **railings** are manufactured to be both functional and decorative, harmonizing visually with any environment.