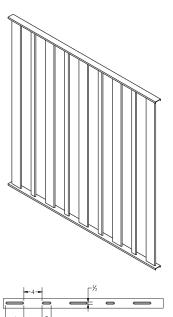

## **ALUMINUM RAILINGS**

The Ametco<sup>®</sup> aluminum **railings** are designed for use on balconies, decks, walkways and stairs. This railing system is manufactured from 2" and/or 4" blades that are  $\frac{1}{2}$ " thick extruded aluminum tubes.

metco

After fabrication the aluminum railings are powder coated in one of our 15 standard colors. The **railings** are manufactured to be both functional and decorative, harmonizing visually with any environment.