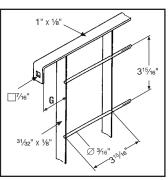

### LATTICE

#### Specify:

Electro-forge welded steel fencing. Ametco Lattice design  $-\frac{31}{32}$ " x <sup>1</sup>/<sub>8</sub>" main bar,  $\frac{3}{16}$ " round cross bar, 27/16" x  $21\frac{3}{22}$ " mesh. Galvanized to ASTM 123 and/or powder polyester coated.