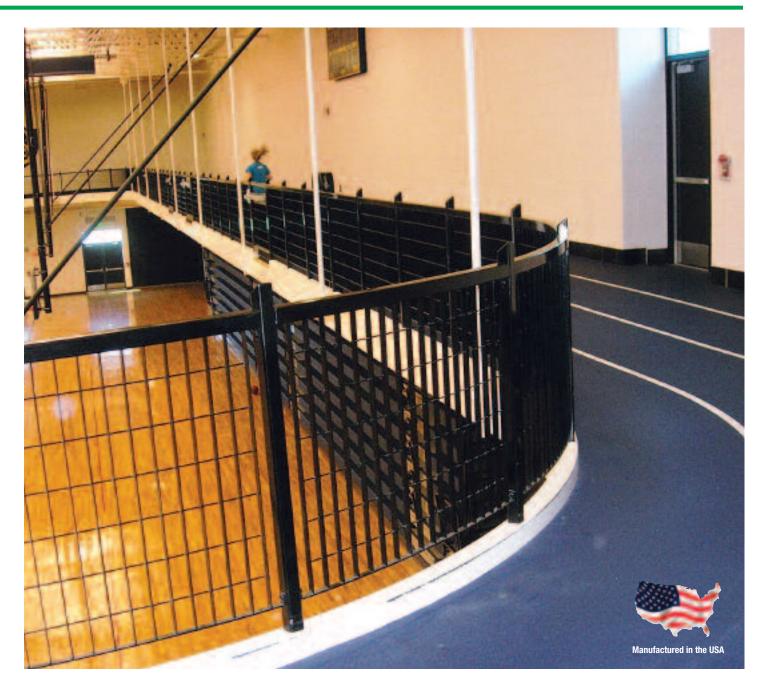

## **STEEL RAILING SYSTEMS**

The Ametco<sup>®</sup> steel **railings** are designed for use on balconies, decks and stairs. This railing system is based on the same infill panel method as our **fence systems** and our other product lines. Panel sections for railings are available in a variety of styles, patterns and sizes. Installation is fast and efficient, and the modular design keeps panel replacement simple. The **railings** are manufactured to be both functional and decorative, harmonizing visually with any environment.

### STEEL RAILING INFILL PANELS