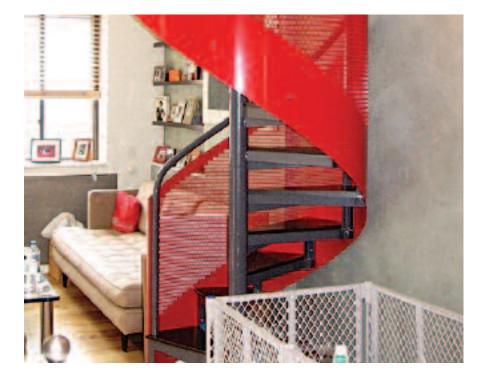

## PERFORATED RAILINGS

The Ametco<sup>®</sup> perforated **railings** are designed for use on balconies, decks and stairs. The railing systems have a large variety of styles, patterns and sizes. From <sup>1</sup>/<sub>4</sub>" round perforations to <sup>4</sup>" square perforations to <sup>1</sup>/<sub>2</sub>" x 4" slotted perforations. The perforated railing system allows you to design the pattern to be used. The railings are powder coated after fabrication in one of our 15 standard colors. The **railings** are manufactured to be both functional and decorative, harmonizing visually with any environment.