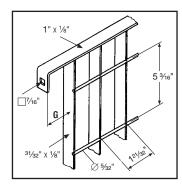

### **GROTTO**<sup>®</sup>

Specify: Electro-forge welded steel fencing. Ametco Grotto design  $-\frac{31}{32}$ " x  $\frac{1}{8}$ " main bar,  $\frac{3}{16}$ " round cross bar,  $\frac{121}{32}$ " x  $5\frac{3}{16}$ " mesh. Galvanized to ASTM 123 and/or powder polyester coated.