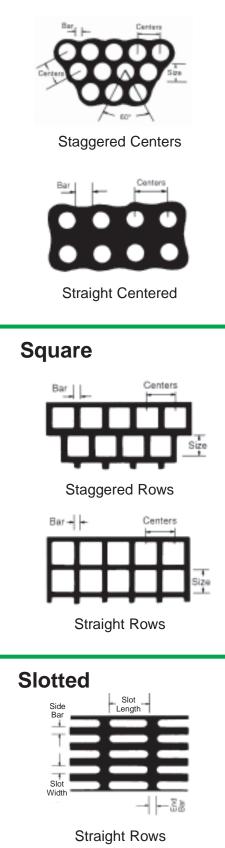

## PERFORATED RAILINGS

The Ametco<sup>®</sup> perforated **railings** are designed for use on balconies, decks and stairs. The railing systems have a large variety of styles, patterns and sizes. From <sup>1</sup>/<sub>4</sub>" round perforations to <sup>4</sup>" square perforations to <sup>1</sup>/<sub>2</sub>" x 4" slotted perforations. The perforated railing system allows you to design the pattern to be used. The railings are powder coated after fabrication in one of our 15 standard colors. The **railings** are manufactured to be both functional and decorative, harmonizing visually with any environment.

#### Perforated Patterns

Round

Visit our Web Site www.ametco.com for Master Spec · CAD Drawings · Photo Gallery