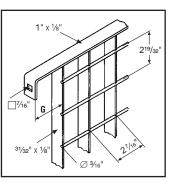

### **METRO**<sup>®</sup>

#### Specify:

Electro-forge welded steel fencing. Ametco Metro design  $-\frac{31}{32}$ " x  $\frac{1}{6}$ " main bar,  $\frac{3}{16}$ " round cross bar,  $2\frac{7}{16}$ " x  $5\frac{3}{16}$ " mesh. Galvanized to ASTM 123 and/or powder polyester coated.