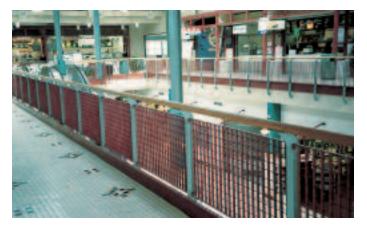

## **STEEL RAILING SYSTEMS**

The Ametco<sup>®</sup> steel **railings** are designed for use on balconies, decks and stairs. This railing system is based on the same infill panel method as our **fence systems** and our other product lines. Panel sections for railings are available in a variety of styles, patterns and sizes. Installation is fast and efficient, and the modular design keeps panel replacement simple. The **railings** are manufactured to be both functional and decorative, harmonizing visually with any environment.

### STEEL RAILING INFILL PANELS