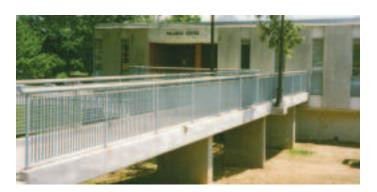

## **RAILING SYSTEMS**

The Ametco<sup>®</sup> **railings** are designed for use on balconies, decks and stairs. These railing systems are based on the same infill panel method as our **fence systems** and our other product lines. Panel sections for railings are available in a variety of styles, patterns and sizes. Installation is fast and efficient, and the modular design keeps panel replacement simple. The **railings** are manufactured to be both functional and decorative, harmonizing visually with any environment. Radial pattern railings

and other designs can be **custom fabricated**. Just provide us with specifications for a quote. Each railing system is built to withstand a 200 lb. load in any direction. The infill panels for Ametco's railing systems are available in electro-forged welded steel design, extruded aluminum blade design and perforated aluminum or stainless steel design. A polyester powder coating, available in 15 standard **colors**, makes the **railings** durable and able to withstand exposure to the elements.