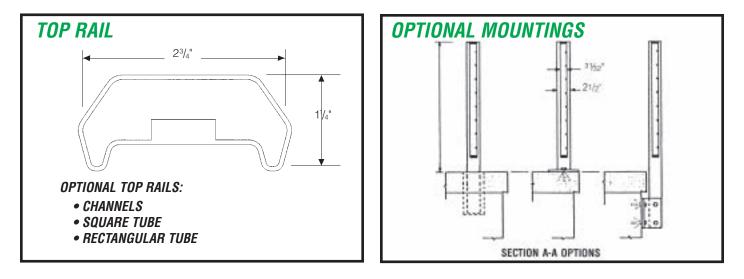

and other designs can be **custom fabricated**. Just provide us with specifications for a quote. Each railing system is built to withstand a 200 lb. load in any direction. The infill panels for Ametco's railing systems are available in electro-forged welded steel design, extruded aluminum blade design and perforated aluminum or stainless steel design. A polyester powder coating, available in 15 standard **colors**, makes the **railings** durable and able to withstand exposure to the elements.