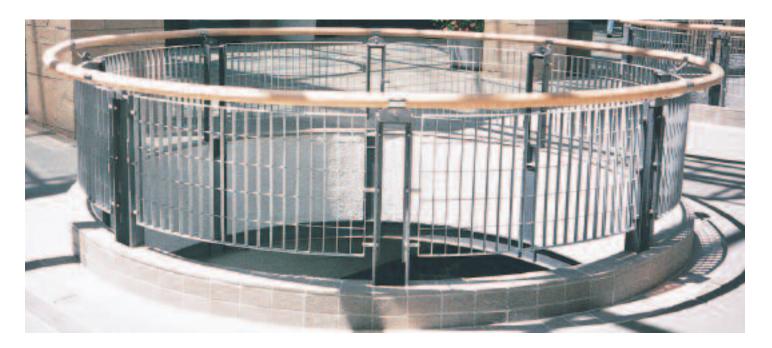

## **STEEL RAILING SYSTEMS**

The Ametco<sup>®</sup> steel **railings** are designed for use on balconies, decks and stairs. This railing system is based on the same infill panel method as our **fence systems** and our other product lines. Panel sections for railings are available in a variety of styles, patterns and sizes. Installation is fast and efficient, and the modular design keeps panel replacement simple. The **railings** are manufactured to be both functional and decorative, harmonizing visually with any environment.

## **RAILING SYSTEMS**

The Ametco<sup>®</sup> **railings** are designed for use on balconies, decks and stairs. These railing systems are based on the same infill panel method as our **fence systems** and our other product lines. Panel sections for railings are available in a variety of styles, patterns and sizes. Installation is fast and efficient, and the modular design keeps panel replacement simple. The **railings** are manufactured to be both functional and decorative, harmonizing visually with any environment. Radial pattern railings