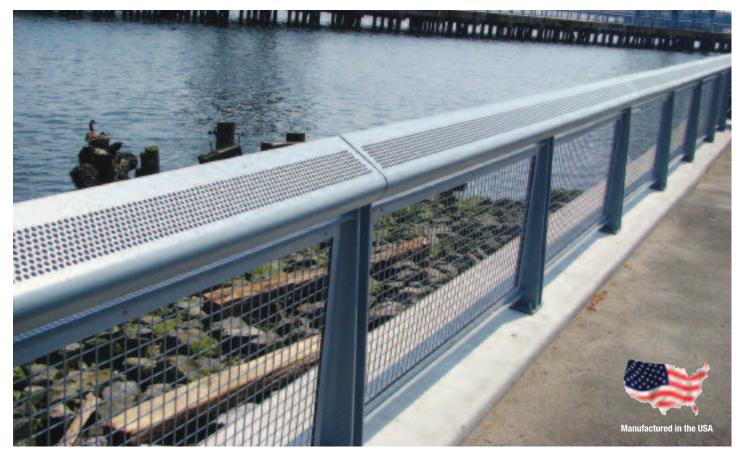

## PERFORATED RAILINGS

The Ametco<sup>®</sup> perforated **railings** are designed for use on balconies, decks and stairs. The railing systems have a large variety of styles, patterns and sizes. From <sup>1</sup>/<sub>4</sub>" round perforations to <sup>4</sup>" square perforations to <sup>1</sup>/<sub>2</sub>" x 4" slotted perforations. The perforated railing system allows you to design the pattern to be used. The railings are powder coated after fabrication in one of our 15 standard colors. The **railings** are manufactured to be both functional and decorative, harmonizing visually with any environment.

#### Perforated Patterns

Round

Visit our Web Site www.ametco.com for Master Spec · CAD Drawings · Photo Gallery