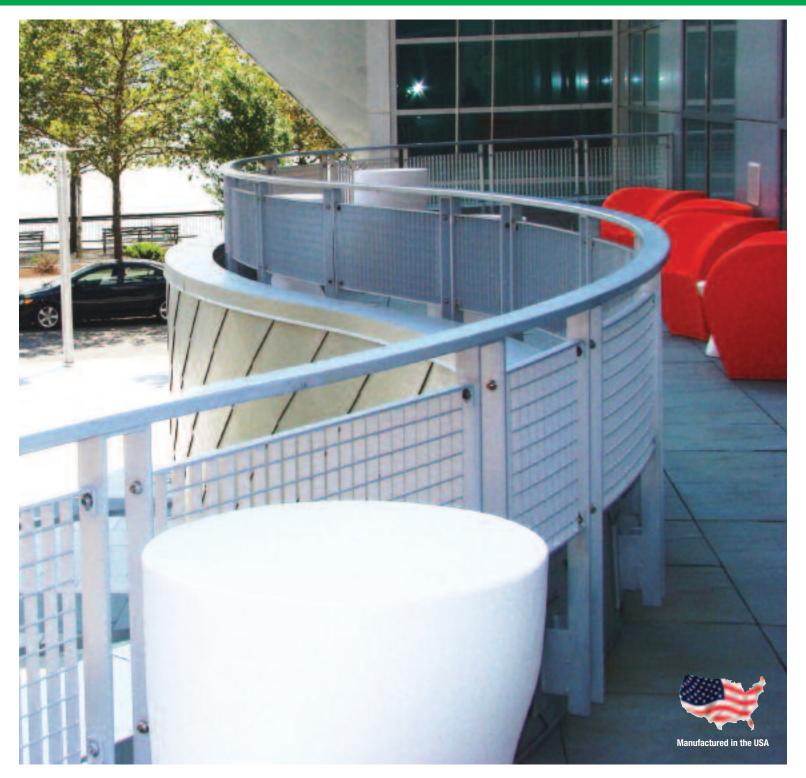

## **RAILING SYSTEMS**

The Ametco<sup>®</sup> **railings** are designed for use on balconies, decks and stairs. These railing systems are based on the same infill panel method as our **fence systems** and our other product lines. Panel sections for railings are available in a variety of styles, patterns and sizes. Installation is fast and efficient, and the modular design keeps panel replacement simple. The **railings** are manufactured to be both functional and decorative, harmonizing visually with any environment. Radial pattern railings

and other designs can be **custom fabricated**. Just provide us with specifications for a quote. Each railing system is built to withstand a 200 lb. load in any direction. The infill panels for Ametco's railing systems are available in electro-forged welded steel design, extruded aluminum blade design and perforated aluminum or stainless steel design. A polyester powder coating, available in 15 standard **colors**, makes the **railings** durable and able to withstand exposure to the elements.