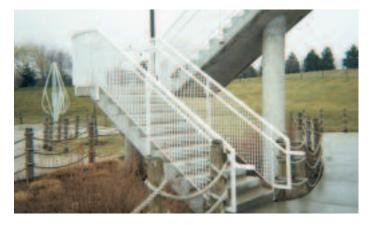

## **RAILING SYSTEMS**

The Ametco<sup>®</sup> **railings** are designed for use on balconies, decks and stairs. These railing systems are based on the same infill panel method as our **fence systems** and our other product lines. Panel sections for railings are available in a variety of styles, patterns and sizes. Installation is fast and efficient, and the modular design keeps panel replacement simple. The **railings** are manufactured to be both functional and decorative, harmonizing visually with any environment. Radial pattern railings

## **STEEL RAILING SYSTEMS**

The Ametco<sup>®</sup> steel **railings** are designed for use on balconies, decks and stairs. This railing system is based on the same infill panel method as our **fence systems** and our other product lines. Panel sections for railings are available in a variety of styles, patterns and sizes. Installation is fast and efficient, and the modular design keeps panel replacement simple. The **railings** are manufactured to be both functional and decorative, harmonizing visually with any environment.