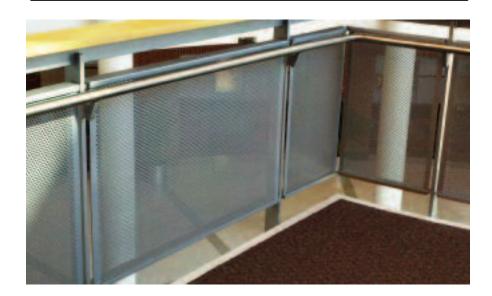

## PERFORATED RAILINGS

The Ametco<sup>®</sup> perforated **railings** are designed for use on balconies, decks and stairs. The railing systems have a large variety of styles, patterns and sizes. From <sup>1</sup>/<sub>4</sub>" round perforations to <sup>4</sup>" square perforations to <sup>1</sup>/<sub>2</sub>" x 4" slotted perforations. The perforated railing system allows you to design the pattern to be used. The railings are powder coated after fabrication in one of our 15 standard colors. The **railings** are manufactured to be both functional and decorative, harmonizing visually with any environment.

#### Perforated Patterns

Round

Visit our Web Site www.ametco.com for Master Spec · CAD Drawings · Photo Gallery