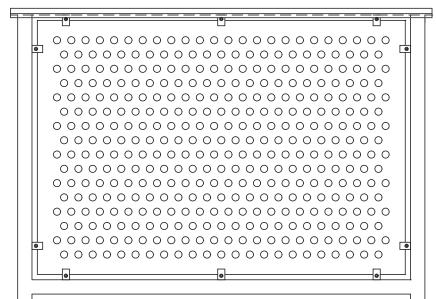

## PERFORATED RAILINGS

The Ametco<sup>®</sup> perforated **railings** are designed for use on balconies, decks and stairs. The railing systems have a large variety of styles, patterns and sizes. From <sup>1</sup>/<sub>4</sub>" round perforations to <sup>4</sup>" square perforations to <sup>1</sup>/<sub>2</sub>" x 4" slotted perforations. The perforated railing system allows you to design the pattern to be used. The railings are powder coated after fabrication in one of our 15 standard colors. The **railings** are manufactured to be both functional and decorative, harmonizing visually with any environment.

#### Perforated Patterns

Round

Visit our Web Site www.ametco.com for Master Spec · CAD Drawings · Photo Gallery