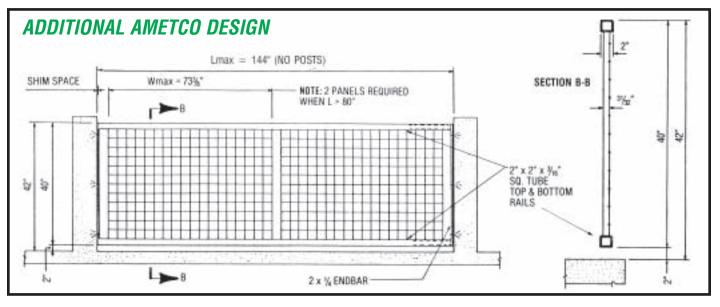

### STEEL RAILING INFILL PANELS

#### Specify:

Electro-forge welded steel fencing. Ametco Metro design  $-\frac{31}{32}$ " x  $\frac{1}{6}$ " main bar,  $\frac{3}{16}$ " round cross bar,  $2\frac{7}{16}$ " x  $5\frac{3}{16}$ " mesh. Galvanized to ASTM 123 and/or powder polyester coated.

### LATTICE

#### Specify:

Electro-forge welded steel fencing. Ametco Lattice design  $-\frac{31}{32}$ " x <sup>1</sup>/<sub>8</sub>" main bar,  $\frac{3}{16}$ " round cross bar, 27/16" x  $21\frac{3}{22}$ " mesh. Galvanized to ASTM 123 and/or powder polyester coated.

### **STADIUM**<sup>®</sup>

Specify:

Electro-forge welded steel fencing. Ametco Stadium design  $-\frac{31}{32}$ " x  $\frac{1}{8}$ " main bar,  $\frac{3}{16}$ " round cross bar,  $\frac{315}{16}$ " x  $\frac{315}{16}$ " mesh. Galvanized to ASTM 123 and/or powder polyester coated.

### **GROTTO**<sup>®</sup>

Specify: Electro-forge welded steel fencing. Ametco Grotto design  $-\frac{31}{32}$ " x  $\frac{1}{8}$ " main bar,  $\frac{3}{16}$ " round cross bar,  $\frac{121}{32}$ " x  $5\frac{3}{16}$ " mesh. Galvanized to ASTM 123 and/or powder polyester coated.

### SHIELD®

#### Specify:

Electro-forge welded steel fencing. Ametco Shield design —<sup>31</sup>/<sub>32</sub>" x <sup>5</sup>/<sub>64</sub>" main bar, <sup>3</sup>/<sub>6</sub>" round cross bar, 1<sup>3</sup>/<sub>4</sub>" x 1<sup>2</sup>/<sub>32</sub>" mesh. Galvanized to ASTM 123 and/or powder polyester coated.