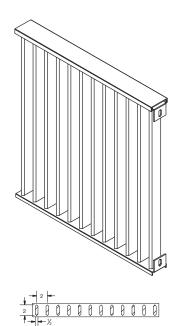

## **ALUMINUM RAILINGS**

The Ametco<sup>®</sup> aluminum **railings** are designed for use on balconies, decks, walkways and stairs. This railing system is manufactured from 2" and/or 4" blades that are  $\frac{1}{2}$ " thick extruded aluminum tubes.

metco

After fabrication the aluminum railings are powder coated in one of our 15 standard colors. The **railings** are manufactured to be both functional and decorative, harmonizing visually with any environment.