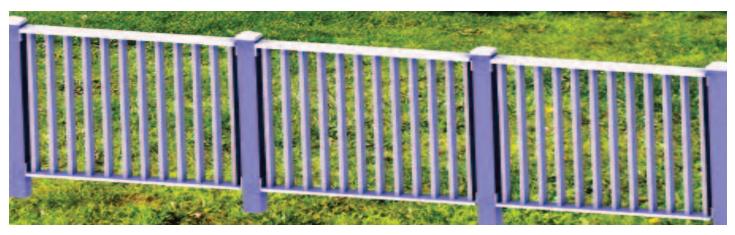

## **RAILING SYSTEMS**

The Ametco<sup>®</sup> **railings** are designed for use on balconies, decks and stairs. These railing systems are based on the same infill panel method as our **fence systems** and our other product lines. Panel sections for railings are available in a variety of styles, patterns and sizes. Installation is fast and efficient, and the modular design keeps panel replacement simple. The **railings** are manufactured to be both functional and decorative, harmonizing visually with any environment. Radial pattern railings

and other designs can be **custom fabricated**. Just provide us with specifications for a quote. Each railing system is built to withstand a 200 lb. load in any direction. The infill panels for Ametco's railing systems are available in electro-forged welded steel design, extruded aluminum blade design and perforated aluminum or stainless steel design. A polyester powder coating, available in 15 standard **colors**, makes the **railings** durable and able to withstand exposure to the elements.