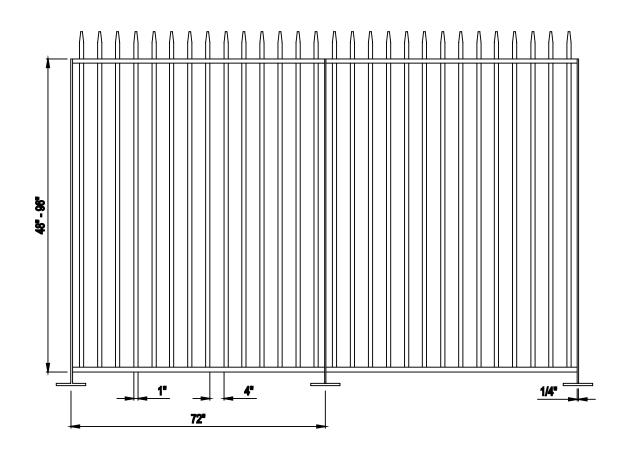

## NOTES:

- 1. ALUMINUM, POWDER COATED TO ANY OF AMETCO'S 15 STANDARD COLORS OR THE COLOR OF YOUR CHOICE.
- 2. INSTALLATION TO BE COMPLETED IN ACCORDANCE WITH MANUFACTURER'S SPECIFICATIONS.
- 3. ALL DIMENSIONS ARE CONSIDERED TRUE AND REFLECT MANUFACTURER'S SPECIFICATIONS.
- 4. ALL AMETCO'S FENCING SYSTEMS ARE 100% MANUFACTURED IN THE UNITED STATES.
- 5. DO NOT SCALE DRAWINGS.
- 6. CONTRACTOR'S NOTE: FOR PRODUCT AND COMPANY INFORMATION VISIT www.CADdetails.com/info REFERENCE NUMBER \*\*\*-\*\*\*.