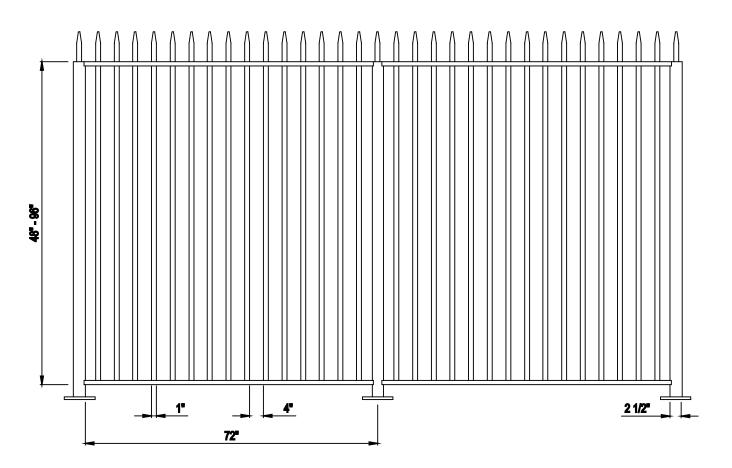

## NOTES:

- 1. ALUMINUM, POWDER COATED TO ANY OF AMETCO'S 15 STANDARD COLORS OR THE COLOR OF YOUR CHOICE.
- 2. INSTALLATION TO BE COMPLETED IN ACCORDANCE WITH MANUFACTURER'S SPECIFICATIONS.
- 3. ALL DIMENSIONS ARE CONSIDERED TRUE AND REFLECT MANUFACTURER'S SPECIFICATIONS.
- 4. ALL AMETCO'S FENCING SYSTEMS ARE 100% MANUFACTURED IN THE UNITED STATES.
- 5. DO NOT SCALE DRAWINGS.
- 6. CONTRACTOR'S NOTE: FOR PRODUCT AND COMPANY INFORMATION VISIT www.CADdetails.com/info REFERENCE NUMBER \*\*\*-\*\*\*.