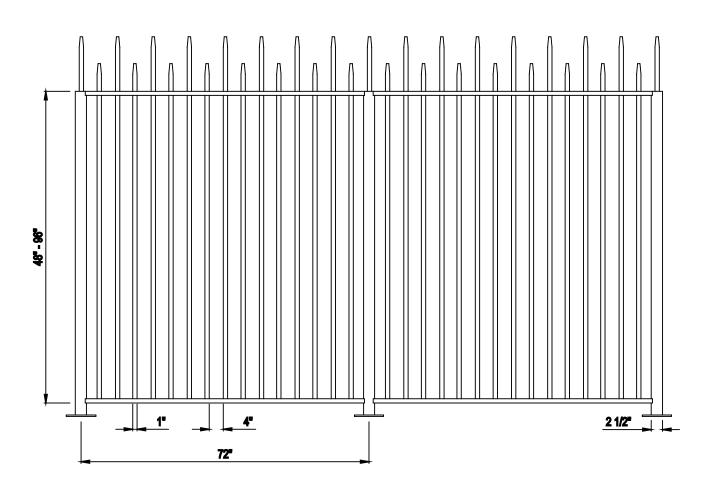

## NOTES:

- 1. ALUMINUM, POWDER COATED TO ANY OF AMETCO'S 15 STANDARD COLORS OR THE COLOR OF YOUR CHOICE.
- 2. INSTALLATION TO BE COMPLETED IN ACCORDANCE WITH MANUFACTURER'S SPECIFICATIONS.
- 3. ALL DIMENSIONS ARE CONSIDERED TRUE AND REFLECT MANUFACTURER'S SPECIFICATIONS.
- 4. ALL AMETCO'S FENCING SYSTEMS ARE 100% MANUFACTURED IN THE UNITED STATES.
- 5. DO NOT SCALE DRAWINGS.
- 6. CONTRACTOR'S NOTE: FOR PRODUCT AND COMPANY INFORMATION VISIT www.CADdetails.com/info REFERENCE NUMBER \*\*\*-\*\*\*.