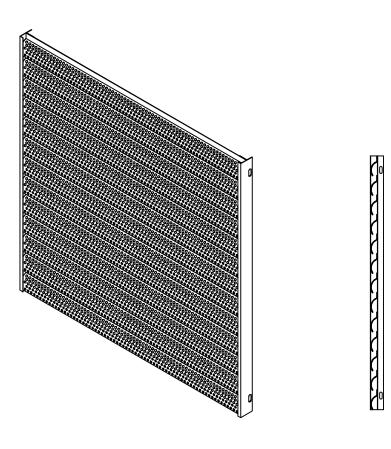

## AMETCO MANUFACTURING CORPORATION 4326 HAMANN PARKWAY P.O. BOX 1210

WILLOUGHBY, OH 44096 TOLL FREE: 1-800-321-7042 PHONE: (440) 951-4300

FAX: (440) 951-2542 www.ametco.com

SIDE ELEVATION

FRONT VIEW

- 3. ALL DIMENSIONS ARE CONSIDERED TRUE AND REFLECT MANUFACTURER'S SPECIFICATIONS.
- 4. ALL AMETCO'S FENCING SYSTEMS ARE 100% MANUFACTURED IN THE UNITED STATES.
- 5. DO NOT SCALE DRAWINGS.
- CONTRACTOR'S NOTE: FOR PRODUCT AND COMPANY INFORMATION VISIT www.CADdetails.com/info REFERENCE NUMBER 048-139.