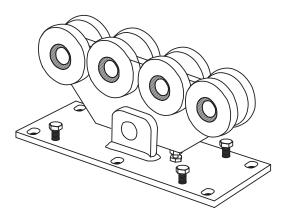

*

#### **TOP VIEW**



#### **ELEVATION VIEW**



#### V-WHEEL ROLLER GATE HARDWARE

#### V-WHEEL ROLLER GATE – ELEVATION



#### RECESSED TRACK OPTION



#### **DUAL WHEEL OPTION**



## CLOSE GATE POST WITH GUIDE



#### **GUIDE WHEEL**



#### WHEEL STOP





# ALUMINUM CANTILEVER GATE

#### **CANTILEVER GATE**

#### **TOP VIEW**



#### **ELEVATION VIEW**



#### **CANTILEVER GATE HARDWARE**

#### **ALUMINUM MONORAIL TRACK**

To be used for Aluminum for gates up to 30 ft. and under 500 lbs.



#### **CARRIAGE WITH NYLON WHEELS**





# STEEL CANTILEVER GATE

#### **CANTILEVER GATE**

#### **TOP VIEW**



#### **ELEVATION VIEW**



#### **CANTILEVER GATE HARDWARE**

#### STEEL MONORAIL TRACK

To be used for gates up to 60 ft. and under 3500 lbs.



#### **CARRIAGE WITH STEEL WHEELS**





### **STEEL & ALUMINUM**

## **CANTILEVER GATES**

#### **CANTILEVER GATE**

#### **TOP VIEW**



#### **ELEVATION VIEW**



#### **CANTILEVER GATE HARDWARE**

**ALUMINUM T-TRACK** 

# Top mounted track for gates up to 20 ft. and under 1000 lbs. 5.750" 6.000" 6.000"

**ALUMINUM TRACK** 

#### **GUIDE WHEEL**





## **SECURITY GATES**

#### **AMETCO FENCING INFILLS**

Ametco offers a wide range of fence designs for infill panels on our swing gates, v-wheel gates and cantilever gates. In steel fencing Ametco offers 8 open mesh electro-forged infill designs, 4 welded wire infill designs, and 2 fixed louver infill designs. All steel fencing is hot dip galvanized then polyester powder coated. Ametco offers 4 fixed louver designs in aluminum and 2 fixed louver designs in stainless steel. Bo