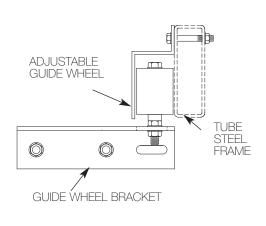

*

#### **TOP VIEW**



#### **ELEVATION VIEW**



#### **CANTILEVER GATE HARDWARE**

#### **ALUMINUM MONORAIL TRACK**

To be used for Aluminum for gates up to 30 ft. and under 500 lbs.



#### **CARRIAGE WITH NYLON WHEELS**





# STEEL CANTILEVER GATE

#### **CANTILEVER GATE**

#### **TOP VIEW**



#### **ELEVATION VIEW**



#### **CANTILEVER GATE HARDWARE**

#### STEEL MONORAIL TRACK

To be used for gates up to 60 ft. and under 3500 lbs.



#### **CARRIAGE WITH STEEL WHEELS**





### **STEEL & ALUMINUM**

## **CANTILEVER GATES**

#### **CANTILEVER GATE**

#### **TOP VIEW**



#### **ELEVATION VIEW**



#### **CANTILEVER GATE HARDWARE**

**ALUMINUM T-TRACK** 

# Top mounted track for gates up to 20 ft. and under 1000 lbs. 5.750" 6.000" 6.000"

**ALUMINUM TRACK** 

#### **GUIDE WHEEL**





## **SECURITY GATES**

#### **AMETCO FENCING INFILLS**

Ametco offers a wide range of fence designs for infill panels on our swing gates, v-wheel gates and cantilever gates. In steel fencing Ametco offers 8 open mesh electro-forged infill designs, 4 welded wire infill designs, and 2 fixed louver infill designs. All steel fencing is hot dip galvanized then polyester powder coated. Ametco offers 4 fixed louver designs in aluminum and 2 fixed louver designs in stainless steel. Both the aluminum and stainless steel designs are polyester powder coated after fabrication. For details on all 18 Ametco fence designs please visit our web site @ www.ametco.com







Visit our Web Site www.ametco.com for Master Spec • CAD Drawings • Photo Gallery