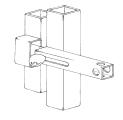

#### **SWING GATE HARDWARE**

#### PADLOCKABLE SLIDE BOLT

3/4" ROUND SLIDE BOLT