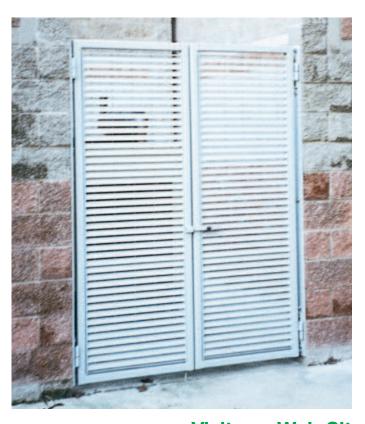

## **SECURITY GATES**

#### **AMETCO FENCING INFILLS**

Ametco offers a wide range of fence designs for infill panels on our swing gates, v-wheel gates and cantilever gates. In steel fencing Ametco offers 8 open mesh electro-forged infill designs, 4 welded wire infill designs, and 2 fixed louver infill designs. All steel fencing is hot dip galvanized then polyester powder coated. Ametco offers 4 fixed louver designs in aluminum and 2 fixed louver designs in stainless steel. Both the aluminum and stainless steel designs are polyester powder coated after fabrication. For details on all 18 Ametco fence designs please visit our web site @ www.ametco.com