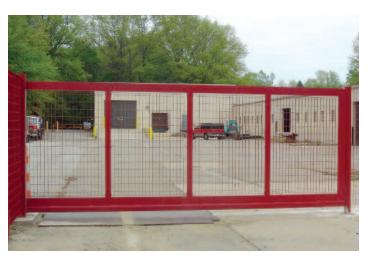

## **SECURITY GATES**

#### **AMETCO FENCING INFILLS**

Ametco offers a wide range of fence designs for infill panels on our swing gates, v-wheel gates and cantilever gates. In steel fencing Ametco offers 8 open mesh electro-forged infill designs, 4 welded wire infill designs, and 2 fixed louver infill designs. All steel fencing is hot dip galvanized then polyester powder coated. Ametco offers 4 fixed louver designs in aluminum and 2 fixed louver designs in stainless steel. Both the aluminum and stainless steel designs are polyester powder coated after fabrication. For details on all 18 Ametco fence designs please visit our web site @ www.ametco.com