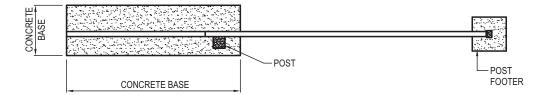

Ametco's gate system is a tube design frame, which can be furnished as swing gates, v-wheel roller gates, aluminum track cantilever gates or the newest design aluminum or steel monorail cantilever gates. The monorail design mounts on a large footer with adjustable carriages imbedded on the footer so the weight of the gate is on the ground and not suspended on posts as the conventional aluminum track cantilever gate does. In many situations this allows a shorter overall length of the gate frame. Carriage wheels up to 5-1/2" diameter allow the monorail system to run smoother than the conventional cantilever gate.