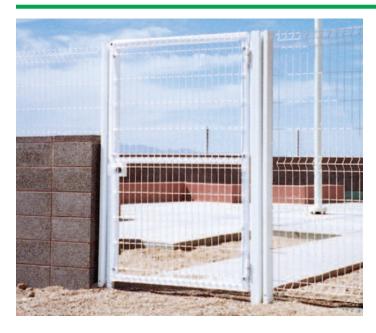

# STEEL & ALUMINUM SWING GATES

#### **AMETCO FENCING INFILLS**

Ametco offers a wide range of fence designs for infill panels on our swing gates, v-wheel gates and cantilever gates. In steel fencing Ametco offers 8 open mesh electro-forged infill designs, 4 welded wire infill designs, and 2 fixed louver infill designs. All steel fencing is hot dip galvanized then polyester powder coated. Ametco offers 4 fixed louver designs in aluminum and 2 fixed louver designs in stainless steel. Both the aluminum and stainless steel designs are polyester powder coated after fabrication. For details on all 18 Ametco fence designs please visit our web site @ www.ametco.com