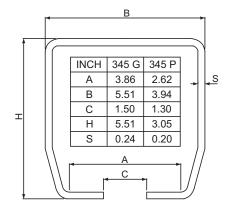

# Top mounted track for gates up to 20 ft. and under 1000 lbs. 5.750" 6.000" 6.000"

**ALUMINUM TRACK** 