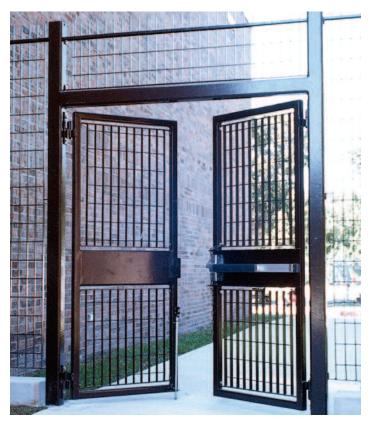

## **SECURITY GATES**

#### **AMETCO FENCING INFILLS**

Ametco offers a wide range of fence designs for infill panels on our swing gates, v-wheel gates and cantilever gates. In steel fencing Ametco offers 8 open mesh electro-forged infill designs, 4 welded wire infill designs, and 2 fixed louver infill designs. All steel fencing is hot dip galvanized then polyester powder coated. Ametco offers 4 fixed louver designs in aluminum and 2 fixed louver designs in stainless steel. Both the aluminum and stainless steel designs are polyester powder coated after fabrication. For details on all 18 Ametco fence designs please visit our web site @ www.ametco.com