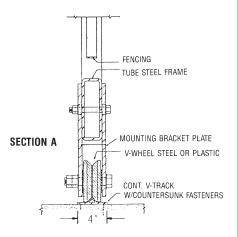

# STEEL & ALUMINUM V-WHEEL ROLLER GATE

#### **V-WHEEL ROLLER GATE**

#### **TOP VIEW**

#### **ELEVATION VIEW**

#### V-WHEEL ROLLER GATE HARDWARE

#### V-WHEEL ROLLER GATE – ELEVATION

#### RECESSED TRACK OPTION

#### **DUAL WHEEL OPTION**