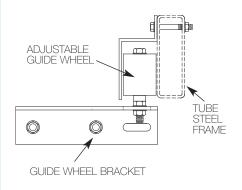

e selected the color from the wide range of choices available, it will endure exposure without crazing or fading.







# STEEL & ALUMINUM SWING GATES



#### **SWING GATE HARDWARE**

#### PADLOCKABLE CANE BOLT



#### HINGE

FEMALE HINGE HALF IS SHOP WELDED TO GATE FRAME MALE HINGE HALF IS FIELD BOLTED TO POST



LIGHT GATE—STAINLESS STEEL LEAF HINGE MEDIUM AND HEAVY GATES—STEEL HINGE WITH STAINLESS PIN & CHROME BALL BEARING

#### PADLOCKABLE SLIDE BOLT



3/4" ROUND SLIDE BOLT







# STEEL & ALUMINUM V-WHEEL ROLLER GATE

#### **V-WHEEL ROLLER GATE**

#### **TOP VIEW**



#### **ELEVATION VIEW**



#### V-WHEEL ROLLER GATE HARDWARE

#### V-WHEEL ROLLER GATE – ELEVATION



#### RECESSED TRACK OPTION



#### **DUAL WHEEL OPTION**



## CLOSE GATE POST WITH GUIDE



#### **GUIDE WHEEL**



#### WHEEL STOP





# ALUMINUM CANTILEVER GATE

#### **CANTILEVER GATE**

#### **TOP VIEW**



#### **ELEVATION VIEW**



#### **CANTILEVER GATE HARDWARE**

#### **ALUMINUM MONORAIL TRACK**

To be used for Aluminum for gates up to 30 ft. and under 500 lbs.



#### **CARRIAGE WITH NYLON WHEELS**





# STEEL CANTILEVER GATE

#### **CANTILEVER GATE**

#### **TOP VIEW**



#### **ELEVATION VIEW**



#### **CANTILEVER GATE HARDWARE**

#### STEEL MONORAIL TRACK

To be used for gates up to 60 ft. and under 3500 lbs.



#### **CARRIAGE WITH STEEL WHEELS**





### **STEEL & ALUMINUM**

## **CANTILEVER GATES**

#### **CANTILEVER GATE**

#### **TOP VIEW**



#### **ELEVATION VIEW**



#### **CANTILEVER GATE HARDWARE**

**ALUMINUM T-TRACK** 

# Top mounted track for gates up to 20 ft. and under 1