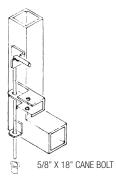

h of elegance. The steel gate frames and infill panels are controlled hot dip galvanized and then coated with thermohardening powders, which gives Ametco gates protection from the elements as well as increasing its sturdiness and eliminating maintenance. The aluminum and stainless infills are coated with the same thermohardening powders as the steel, but where hot dip galvainizing may leave some drips and rough surface areas, the aluminum and stainless is a much smoother surface.

The color gives an extra touch of appeal to the gate, harmonizing with its surroundings. Once you have selected the color from the wide range of choices available, it will endure exposure without crazing or fading.







# STEEL & ALUMINUM SWING GATES



#### **SWING GATE HARDWARE**

#### PADLOCKABLE CANE BOLT



#### HINGE

FEMALE HINGE HALF IS SHOP WELDED TO GATE FRAME MALE HINGE HALF IS FIELD BOLTED TO POST



LIGHT GATE—STAINLESS STEEL LEAF HINGE MEDIUM AND HEAVY GATES—STEEL HINGE WITH STAINLESS PIN & CHROME BALL BEARING

#### PADLOCKABLE SLIDE BOLT



3/4" ROUND SLIDE BOLT







# STEEL & ALUMINUM V-WHEEL ROLLER GATE

#### **V-WHEEL ROLLER GATE**

#### **TOP VIEW**



#### **ELEVATION VIEW**



#### V-WHEEL ROLLER GATE HARDWARE

#### V-WHEEL ROLLER GATE – ELEVATION



#### RECESSED TRACK OPTION



#### **DUAL WHEEL OPTION**



## CLOSE GATE POST WITH GUIDE



#### **GUIDE WHEEL**



#### WHEEL STOP





# ALUMINUM CANTILEVER GATE

#### **CANTILEVER GATE**

#### **TOP VIEW**



#### **ELEVATION VIEW**



#### **CANTILEVER GATE HARDWARE**

#### **ALUMINUM MONORAIL TRACK**

To be used for Alum