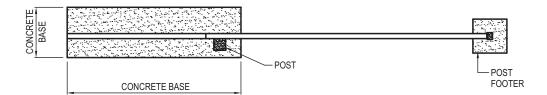

Ametco's gate system is a tube design frame, which can be furnished as swing gates, v-wheel roller gates, aluminum track cantilever gates or the newest design aluminum or steel monorail cantilever gates. The monorail design mounts on a large footer with adjustable carriages imbedded on the footer so the weight of the gate is on the ground and not suspended on posts as the conventional aluminum track cantilever gate does. In many situations this allows a shorter overall length of the gate frame. Carriage wheels up to 5-1/2" diameter allow the monorail system to run smoother than the conventional cantilever gate.