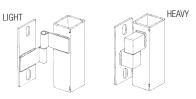

#### **SWING GATE HARDWARE**

#### HINGE

FEMALE HINGE HALF IS SHOP WELDED TO GATE FRAME MALE HINGE HALF IS FIELD BOLTED TO POST

LIGHT GATE—STAINLESS STEEL LEAF HINGE MEDIUM AND HEAVY GATES—STEEL HINGE WITH STAINLESS PIN & CHROME BALL BEARING