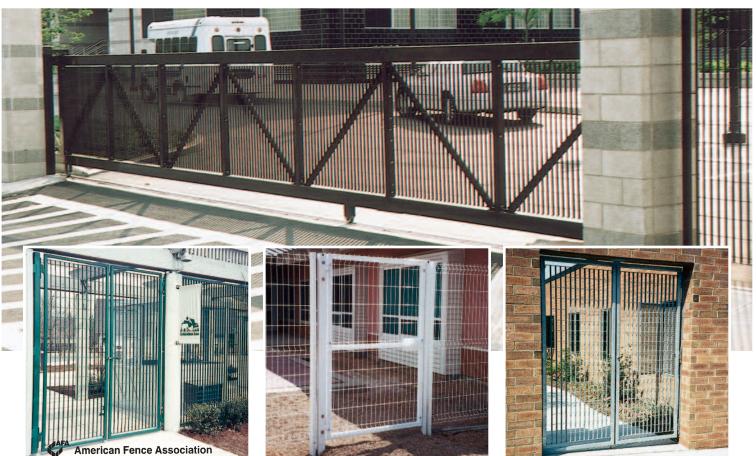

## **SECURITY GATES**

#### **AMETCO FENCING INFILLS**

Ametco offers a wide range of fence designs for infill panels on our swing gates, v-wheel gates and cantilever gates. In steel fencing Ametco offers 8 open mesh electro-forged infill designs, 4 welded wire infill designs, and 2 fixed louver infill designs. All steel fencing is hot dip galvanized then polyester powder coated. Ametco offers 4 fixed louver designs in aluminum and 2 fixed louver designs in stainless steel. Both the aluminum and stainless steel designs are polyester powder coated after fabrication. For details on all 18 Ametco fence designs please visit our web site @ www.ametco.com