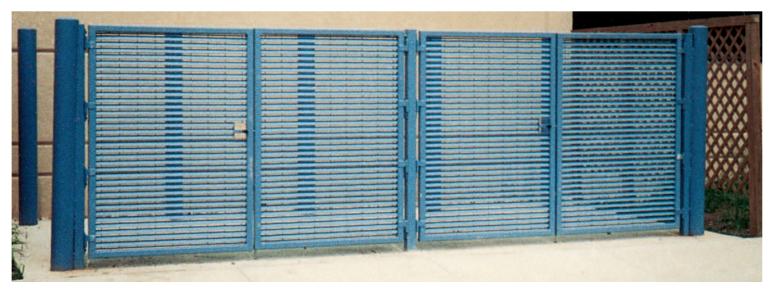

## **SECURITY GATES**

#### **AMETCO FENCING INFILLS**

Ametco offers a wide range of fence designs for infill panels on our swing gates, v-wheel gates and cantilever gates. In steel fencing Ametco offers 8 open mesh electro-forged infill designs, 4 welded wire infill designs, and 2 fixed louver infill designs. All steel fencing is hot dip galvanized then polyester powder coated. Ametco offers 4 fixed louver designs in aluminum and 2 fixed louver designs in stainless steel. Both the aluminum and stainless steel designs are polyester powder coated after fabrication. For details on all 18 Ametco fence designs please visit our web site @ www.ametco.com