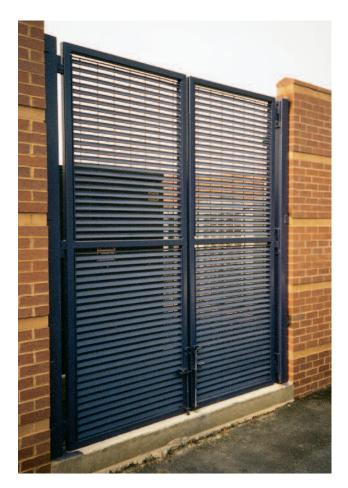

## **SECURITY GATES**

#### **AMETCO FENCING INFILLS**

Ametco offers a wide range of fence designs for infill panels on our swing gates, v-wheel gates and cantilever gates. In steel fencing Ametco offers 8 open mesh electro-forged infill designs, 4 welded wire infill designs, and 2 fixed louver infill designs. All steel fencing is hot dip galvanized then polyester powder coated. Ametco offers 4 fixed louver designs in aluminum and 2 fixed louver designs in stainless steel. Both the aluminum and stainless steel designs are polyester powder coated after fabrication. For details on all 18 Ametco fence designs please visit our web site @ www.ametco.com