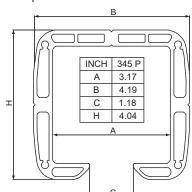

# STEEL & ALUMINUM V-WHEEL ROLLER GATE

#### **V-WHEEL ROLLER GATE**

#### **TOP VIEW**

#### **ELEVATION VIEW**