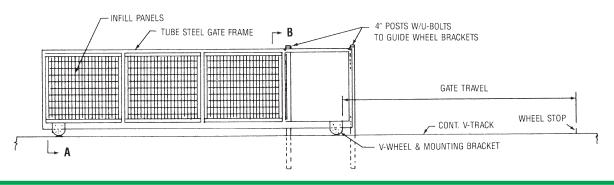

# ALUMINUM CANTILEVER GATE

#### **CANTILEVER GATE**

#### **CANTILEVER GATE HARDWARE**

#### **ALUMINUM MONORAIL TRACK**

To be used for Aluminum for gates up to 30 ft. and under 500 lbs.

#### **CARRIAGE WITH NYLON WHEELS**