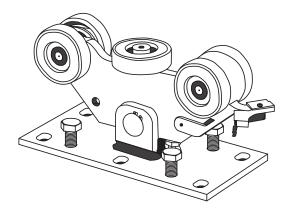

#### **ALUMINUM MONORAIL TRACK**

To be used for Aluminum for gates up to 30 ft. and under 500 lbs.

#### **CARRIAGE WITH NYLON WHEELS**

#### STEEL MONORAIL TRACK

To be used for gates up to 60 ft. and under 3500 lbs.

#### **CARRIAGE WITH STEEL WHEELS**