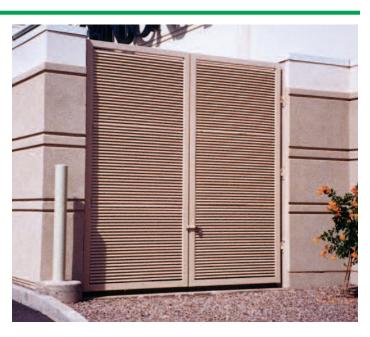

## **SECURITY GATES**

#### **AMETCO FENCING INFILLS**

Ametco offers a wide range of fence designs for infill panels on our swing gates, v-wheel gates and cantilever gates. In steel fencing Ametco offers 8 open mesh electro-forged infill designs, 4 welded wire infill designs, and 2 fixed louver infill designs. All steel fencing is hot dip galvanized then polyester powder coated. Ametco offers 4 fixed louver designs in aluminum and 2 fixed louver designs in stainless steel. Both the aluminum and stainless steel designs are polyester powder coated after fabrication. For details on all 18 Ametco fence designs please visit our web site @ www.ametco.com