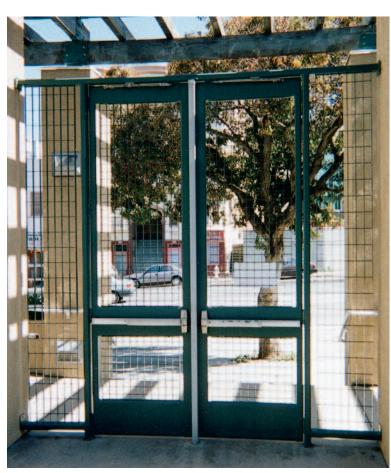

## **SECURITY GATES**

#### **AMETCO FENCING INFILLS**

Ametco offers a wide range of fence designs for infill panels on our swing gates, v-wheel gates and cantilever gates. In steel fencing Ametco offers 8 open mesh electro-forged infill designs, 4 welded wire infill designs, and 2 fixed louver infill designs. All steel fencing is hot dip galvanized then polyester powder coated. Ametco offers 4 fixed louver designs in aluminum and 2 fixed louver designs in stainless steel. Both the aluminum and stainless steel designs are polyester powder coated after fabrication. For details on all 18 Ametco fence designs please visit our web site @ www.ametco.com