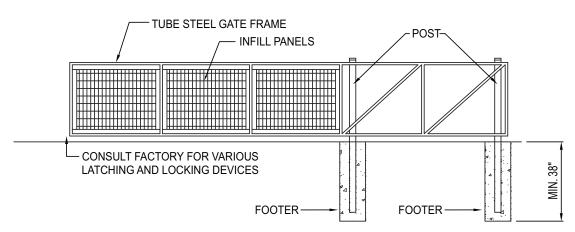

### RECESSED TRACK OPTION



#### **DUAL WHEEL OPTION**



## CLOSE GATE POST WITH GUIDE



#### **GUIDE WHEEL**



#### WHEEL STOP





# ALUMINUM CANTILEVER GATE

#### **CANTILEVER GATE**

#### **TOP VIEW**



#### **ELEVATION VIEW**



#### **CANTILEVER GATE HARDWARE**

#### **ALUMINUM MONORAIL TRACK**

To be used for Aluminum for gates up to 30 ft. and under 500 lbs.



#### **CARRIAGE WITH NYLON WHEELS**





# STEEL CANTILEVER GATE

#### **CANTILEVER GATE**

#### **TOP VIEW**



#### **ELEVATION VIEW**



#### **CANTILEVER GATE HARDWARE**

#### STEEL MONORAIL TRACK

To be used for gates up to 60 ft. and under 3500 lbs.



#### **CARRIAGE WITH STEEL WHEELS**





### **STEEL & ALUMINUM**

## **CANTILEVER GATES**

#### **CANTILEVER GATE**

#### **TOP VIEW**



#### **ELEVATION VIEW**



#### **CANTILEVER GATE HARDWARE**

**ALUMINUM T-TRACK** 

# Top mounted track for gates up to 20 ft. and under 1000 lbs. 5.750" 6.000" 6.000"

**ALUMINUM TRACK** 

#### **GUIDE WHEEL**





## **SECURITY GATES**

#### **AMETCO FENCING INFILLS**

Ametco offers a wide range of fence designs for infill panels on our swing gates, v-wheel gates and cantilever gates. In steel fencing Ametco offers 8 open mesh electro-forged infill designs, 4 welded wire infill designs, and 2 fixed louver infill designs. All steel fencing is hot dip galvanized then polyester powder coated. Ametco offers 4 fixed louver designs in aluminum and 2 fixed louver designs in stainless steel. Both the aluminum and stainless steel designs are polyester powder coated after fabrication. For details on all 18 Ametco fence d