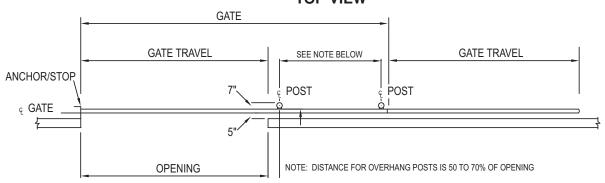

OLLER GATE – ELEVATION



#### RECESSED TRACK OPTION



#### **DUAL WHEEL OPTION**



## CLOSE GATE POST WITH GUIDE



#### **GUIDE WHEEL**



#### WHEEL STOP





# ALUMINUM CANTILEVER GATE

#### **CANTILEVER GATE**

#### **TOP VIEW**



#### **ELEVATION VIEW**



#### **CANTILEVER GATE HARDWARE**

#### **ALUMINUM MONORAIL TRACK**

To be used for Aluminum for gates up to 30 ft. and under 500 lbs.



#### **CARRIAGE WITH NYLON WHEELS**





# STEEL CANTILEVER GATE

#### **CANTILEVER GATE**

#### **TOP VIEW**



#### **ELEVATION VIEW**



#### **CANTILEVER GATE HARDWARE**

#### STEEL MONORAIL TRACK

To be used for gates up to 60 ft. and under 3500 lbs.



#### **CARRIAGE WITH STEEL WHEELS**





### **STEEL & ALUMINUM**

## **CANTILEVER GATES**

#### **CANTILEVER GATE**

#### **TOP VIEW**



#### **ELEVATION VIEW**



#### **CANTILEVER GATE HARDWARE**

**ALUMINUM T-TRACK** 

# Top mounted track for gates up to 20 ft. and under 1000 lbs. 5.750" 6.000" 6.000"

**ALUMINUM TRACK** 

#### **GUIDE WHEEL**





## **SECURITY GATES**

#### **AMETCO FENCING INFILLS**

Ametco offers a wide range of fence designs for infill panels on our swing gates, v-wheel gates and cantilever gates. In steel fencing Ametco offers 8 open mesh electro-forged infill designs, 4 welded wire infill designs, and 2 fixed louver infill designs. All steel fencing is hot dip galvanized then polyester powder coated. Ametco offers 4 fixed louver designs in aluminum and 2 fixed louver designs in stainless steel. Both the aluminum and stainless steel designs are polyester powder coated after fabrication. For detai