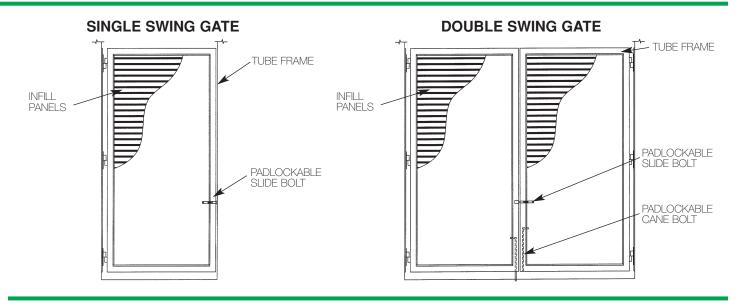

# STEEL & ALUMINUM SWING GATES

#### **SWING GATE HARDWARE**

#### PADLOCKABLE CANE BOLT

#### PADLOCKABLE SLIDE BOLT

3/4" ROUND SLIDE BOLT