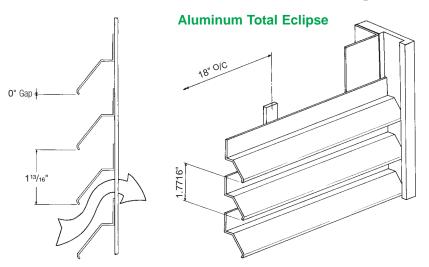

### **Eclipse® Aluminum**

#### **Characteristics**

The fixed louver family of Eclipse Design allows 80% and 100% direct visual screening.

#### Specify:

Extruded Aluminum or Stainless Steel Eclipse design has formed or extruded inclined main bars. Cross bars are on centers up to 18". Eclipse Aluminum is 6063 extrusions. Eclipse Stainless is type 304 stainless. Both are polyester powder coated. The Eclipse Aluminum design weight is 1.3 lbs. per square foot. The Eclipse Stainless Steel is 2.8 lbs. per square foot.