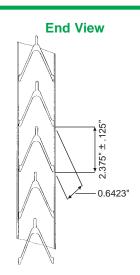

#### Specify:

Tig welded extruded aluminum Venetian Design has V-shaped extruded aluminum main bars on 2.625" centers with extruded aluminum framing bars. The extrusions are type 6063. The aluminum extrusions are polyester powder coated after fabrication. The Venetian Aluminum design weight is 3.5 lbs. per square foot.