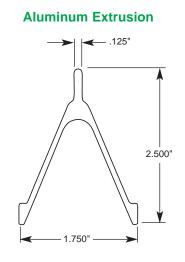

#### Specify:

Tig welded extruded aluminum Venetian Design has V-shaped extruded aluminum main bars on 2.625" centers with extruded aluminum framing bars. The extrusions are type 6063. The aluminum extrusions are polyester powder coated after fabrication. The Venetian Aluminum design weight is 3.5 lbs. per square foot.