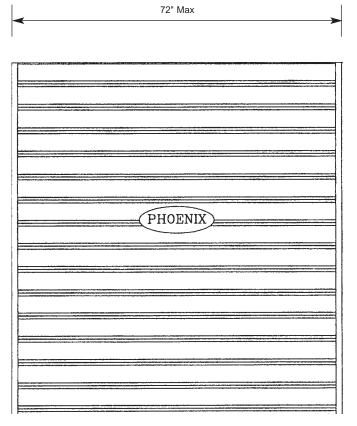

### **PHOENIX®**

#### **Phoenix® Aluminum**

#### **Characteristics**

The Phoenix Design allows 80% or 100% direct visual screening.

**Specify:** The Phoenix Design is the strongest of Ametco's fixed louver fencing and gates. Manufactured from 6063 extruded aluminum louvers, the Phoenix Design can have post centers of 6 foot and still maintain its outstanding strength.

The powder coated aluminum extrusions are maintenance free. The choice of color allows the Phoenix Design fencing and gates to fit perfectly into modern architectural and security applications. The Phoenix Aluminum design weight is 4 lbs. per square foot.