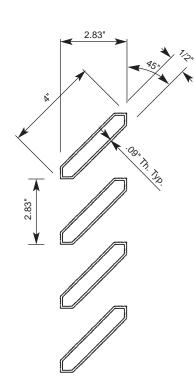

#### Specify:

Tig welded extruded aluminum Venetian Design has V-shaped extruded aluminum main bars on 2.625" centers with extruded aluminum framing bars. The extrusions are type 6063. The aluminum extrusions are polyester powder coated after fabrication. The Venetian Aluminum design weight is 3.5 lbs. per square foot.

#### Specify:

Extruded Aluminum or Stainless Steel Eclipse design has formed or extruded inclined main bars. Cross bars are on centers up to 18". Eclipse Aluminum is 6063 extrusions. Eclipse Stainless is type 304 stainless. Both are polyester powder coated. The Eclipse Aluminum design weight is 1.3 lbs. per square foot. The Eclipse Stainless Steel is 2.8 lbs. per square foot.