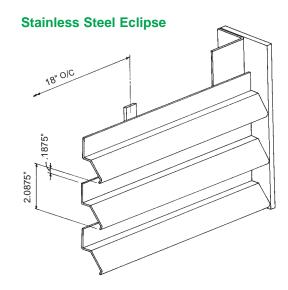

### **Eclipse® Stainless**

#### **Characteristics**

The fixed louver family of Eclipse Design allows 80% and 100% direct visual screening.

#### Specify:

Extruded Aluminum or Stainless Steel Eclipse design has formed or extruded inclined main bars. Cross bars are on centers up to 18". Eclipse Aluminum is 6063 extrusions. Eclipse Stainless is type 304 stainless. Both are polyester powder coated. The Eclipse Aluminum design weight is 1.3 lbs. per square foot. The Eclipse Stainless Steel is 2.8 lbs. per square foot.