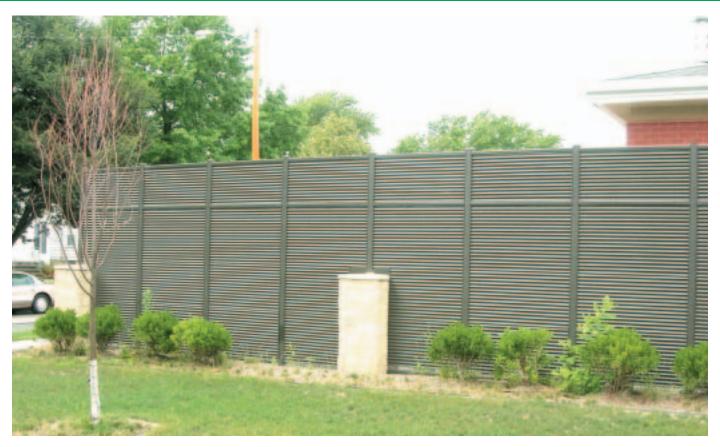

### **ECLIPSE®**

### **Eclipse® Aluminum**

### **Eclipse® Stainless**

#### **Characteristics**

The fixed louver family of Eclipse Design allows 80% and 100% direct visual screening.

#### Specify:

Extruded Aluminum or Stainless Steel Eclipse design has formed or extruded inclined main bars. Cross bars are on centers up to 18". Eclipse Aluminum is 6063 extrusions. Eclipse Stainless is type 304 stainless. Both are polyester powder coated. The Eclipse Aluminum design weight is 1.3 lbs. per square foot. The Eclipse Stainless Steel is 2.8 lbs. per square foot.