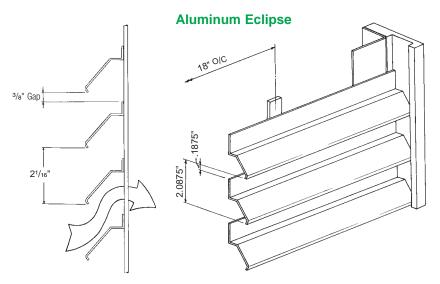

### **Eclipse® Aluminum**

#### **Characteristics**

The fixed louver family of Eclipse Design allows 80% and 100% direct visual screening.

#### Specify:

Extruded Aluminum or Stainless Steel Eclipse design has formed or extruded inclined main bars. Cross bars are on centers up to 18". Eclipse Aluminum is 6063 extrusions. Eclipse Stainless is type 304 stainless. Both are polyester powder coated. The Eclipse Aluminum design weight is 1.3 lbs. per square foot. The Eclipse Stainless Steel is 2.8 lbs. per square foot.