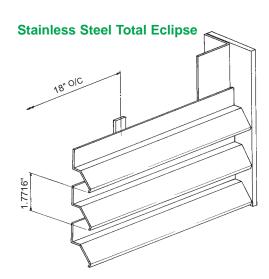

### **ECLIPSE®**

### **Eclipse® Stainless**

#### Specify:

Extruded Aluminum or Stainless Steel Eclipse design has formed or extruded inclined main bars. Cross bars are on centers up to 18". Eclipse Aluminum is 6063 extrusions. Eclipse Stainless is type 304 stainless. Both are polyester powder coated. The Eclipse Aluminum design weight is 1.3 lbs. per square foot. The Eclipse Stainless Steel is 2.8 lbs. per square foot.