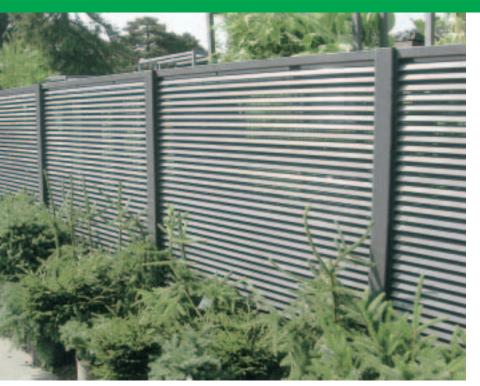

### **ECLIPSE®**

#### **Characteristics**

The fixed louver family of Eclipse Design allows 80% and 100% direct visual screening.

#### Specify:

Extruded Aluminum or Stainless Steel Eclipse design has formed or extruded inclined main bars. Cross bars are on centers up to 18". Eclipse Aluminum is 6063 extrusions. Eclipse Stainless is type 304 stainless. Both are polyester powder coated. The Eclipse Aluminum design weight is 1.3 lbs. per square foot. The Eclipse Stainless Steel is 2.8 lbs. per square foot.