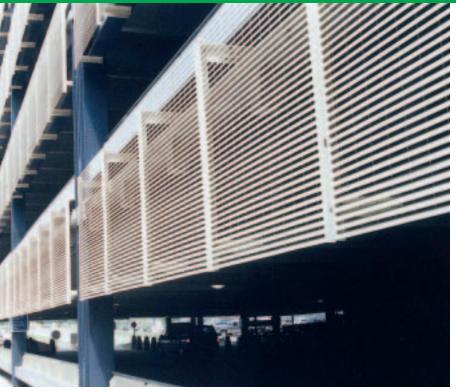

#### AMETCO PHOENIX DESIGN **USED HORIZONTALLY AS PICTURED**

### **PHOENIX®**

#### **Phoenix® Aluminum**

#### **Characteristics**

The Phoenix Design allows 80% or 100% direct visual screening.

**Specify:** The Phoenix Design is the strongest of Ametco's fixed louver fencing and gates. Manufactured from 6063 extruded aluminum louvers, the Phoenix Design can have post centers of 6 foot and still maintain its outstanding strength.