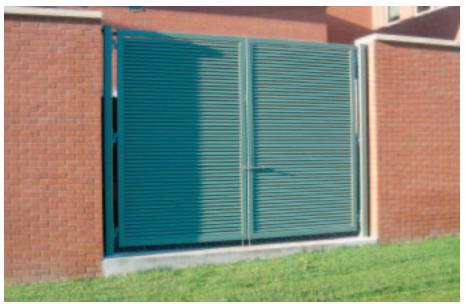

### **ECLIPSE®**

### **Eclipse® Aluminum**

### **Eclipse® Stainless**

#### **Characteristics**

The fixed louver family of Eclipse Design allows 80% and 100% direct visual screening.

#### Specify:

Extruded Aluminum or Stainless Steel Eclipse design has formed or extruded inclined main bars. Cross bars are on centers up to 18". Eclipse Aluminum is 6063 extrusions. Eclipse Stainless is type 304 stainless. Both are polyester powder coated. The Eclipse Aluminum design weight is 1.3 lbs. per square foot. The Eclipse Stainless Steel is 2.8 lbs. per square foot.