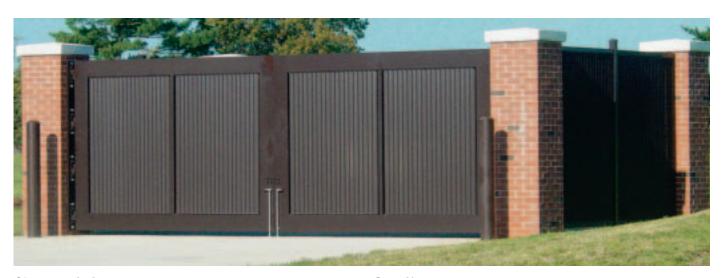

#### AMETCO PHOENIX DESIGN **USED HORIZONTALLY AS PICTURED**

### **PHOENIX®**

#### **Phoenix® Aluminum**

#### **Characteristics**

The Phoenix Design allows 80% or 100% direct visual screening.

**Specify:** The Phoenix Design is the strongest of Ametco's fixed louver fencing and gates. Manufactured from 6063 extruded aluminum louvers, the Phoenix Design can have post centers of 6 foot and still maintain its outstanding strength.

The powder coated aluminum extrusions are maintenance free. The choice of color allows the Phoenix Design fencing and gates to fit perfectly into modern architectural and security applications. The Phoenix Aluminum design weight is 4 lbs. per square foot.